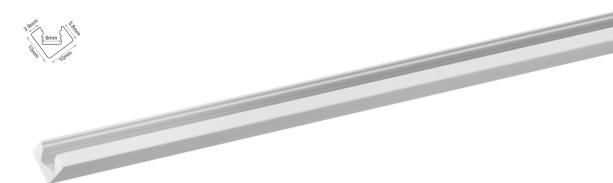

## **CORNER TINY**

Aluminium Profile

- Corner Tiny aluminium profile is a small scaled aluminium profile.
- Suitable to be used with 5mm led strips as the inner width is 6mm.
- Its size makes it ideal to be implemented into furniture design.

| Image | Code               | Description                                          | Length            | Design-Detail |
|-------|--------------------|------------------------------------------------------|-------------------|---------------|
|       |                    |                                                      |                   |               |
|       | PRF.440            | CORNER TINY alum.prof. / Anodized                    | 2m                | ₹             |
|       | COV.610            | CORNER TINY POLYCARBONATE OPAL C                     | OVER 2m           |               |
| 99    | CAP.170<br>CAP.171 | FRONT CAP for CORNER TINY<br>END CAP for CORNER TINY | FRONT CAP END CAP |               |
|       | ACC.440            | STAINLESS STEEL HOLDER for CORNER T                  | INY               |               |